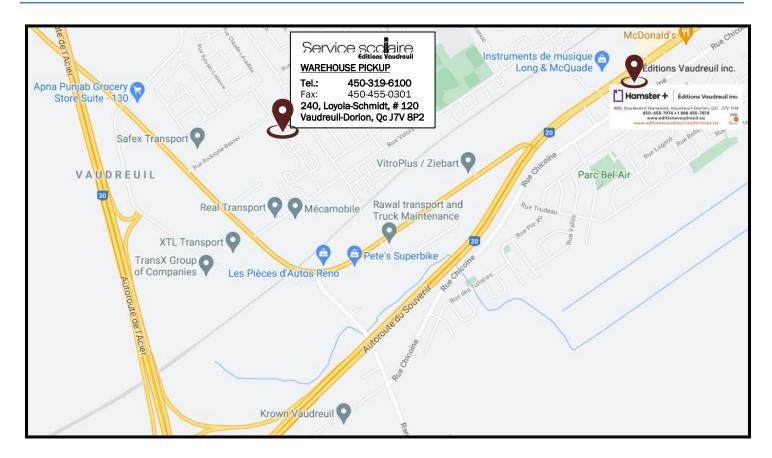

#### 3- SCHOOL PICK-UP WILL BE THURSDAY TUESDAY, AUGUST 23, FROM 3:00 TO 6:00 P.M.

- 4- Pick-up at the warehouse: Our warehouse is located at 240, Loyola-Schmidt, Suite #120, Vaudreuil-Dorion, J7V 8P2 (see map on back). You can pay for orders by cash, debit or credit card when picking them up. Please note that since the warehouse is not a store, it is not possible to add items to your order at time of pick-up. Our store situated at 480 Harwood Blvd, Vaudreuil-Dorion (see map on back) is 2 minutes from the warehouse and you are welcome to shop there for any extra or last-minute items. PLEASE WAIT FOR CONFIRMATION THAT YOUR ORDER IS READY BEFORE COMING TO THE WAREHOUSE, A REPRESENTATIVE WILL BE CONTACT WITH YOU WHEN YOUR ORDER IS COMPLETED.
- 5- **PLEASE NOTE THAT NO ORDERS WILL BE SENT TO SCHOOL AFTER SCHEDULED DATE OF SCHOOL PICK-UP.** For late orders, you will need to either come to our warehouse to take possession of your order or choose home delivery (shipping charge applies).

## 240, Loyola-Schmidt, Suite #120 Vaudreuil-Dorion, J7V 8P2

Store address (for extra or last-minute items)

480 Harwood Blvd, Vaudreuil-Dorion, J7V 7H4