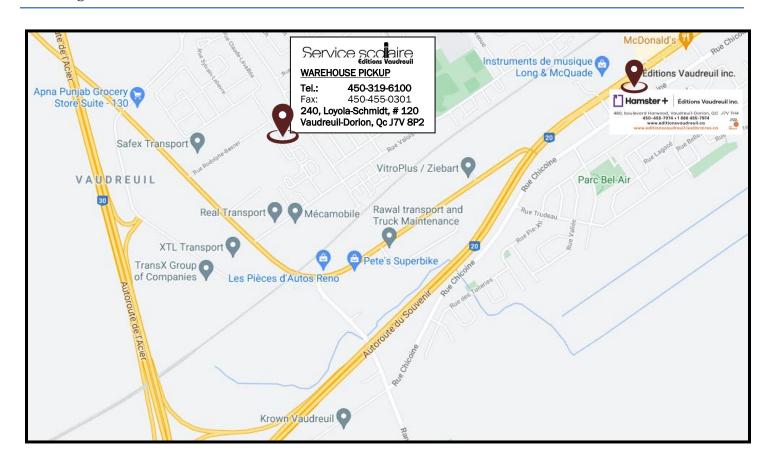

#### Delivery:

- 1- Directly to your home: The order must be pre-paid by cheque or credit card to use this option. You have a choice between Canada Post or Purolator. Please note that if you select Canada Post, they will leave a card to pick up the parcel at the nearest post office. For Purolator option, please ensure that there will be someone at the delivery address that can sign for the order. An email will be sent to you as soon your package leaves our warehouse with a tracking number to track your shipment.
- 2- Pick-up at school: To take advantage of this option, your order must be received before August 1<sup>st</sup>.
- 3- SCHOOL PICK-UP WILL BE THURSDAY TUESDAY, AUGUST 23, FROM 3:00 TO 6:00 P.M.
- 4- Pick-up at the warehouse: Our warehouse is located at 240, Loyola-Schmidt, Suite #120, Vaudreuil-Dorion, J7V 8P2 (see map on back). You can pay for orders by cash, debit or credit card when picking them up. Please note that since the warehouse is not a store, it is not possible to add items to your order at time of pick-up. Our store situated at 480 Harwood Blvd, Vaudreuil-Dorion (see map on back) is 2 minutes from the warehouse and you are welcome to shop there for any extra or last-minute items. PLEASE WAIT FOR CONFIRMATION THAT YOUR ORDER IS READY BEFORE COMING TO THE WAREHOUSE, A REPRESENTATIVE WILL BE CONTACT WITH YOU WHEN YOUR ORDER IS COMPLETED.
- 5- PLEASE NOTE THAT NO ORDERS WILL BE SENT TO SCHOOL AFTER SCHEDULED DATE OF SCHOOL PICK-UP. For late orders, you will need to either come to our warehouse to take possession of your order or choose home delivery (shipping charge applies).

# 240, Loyola-Schmidt, Suite #120 Vaudreuil-Dorion, J7V 8P2

Store address (for extra or last-minute items)

480 Harwood Blvd, Vaudreuil-Dorion, J7V 7H4